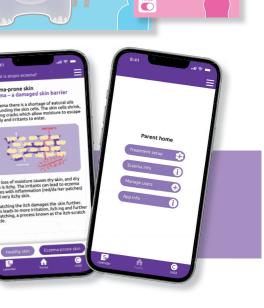

New feature enables users to record the severity of the child's eczema each day as clear, mild or moderate+.

May

The parents' section of the app enables adults to set up treatment times and reminders, record eczema severity and learn about eczema and emollients.

Parents can personalise the treatment calendar to receive gentle reminders to encourage an emollient routine and monitor eczema.

Learn the correct way to apply emollients by looking after the animals at the zoo.