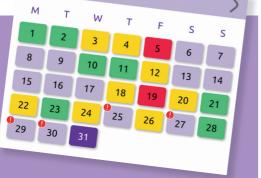

New feature enables users to record the severity of the child's eczema each day as clear, mild or moderate+.

May

The parents' section of the app enables adults to set up treatment times and reminders, record eczema severity and learn about eczema and emollients.

Parents can personalise the treatment calendar to receive gentle reminders to encourage an emollient routine and monitor eczema.

Learn the correct way to apply emollients by looking after the animals at the zoo.