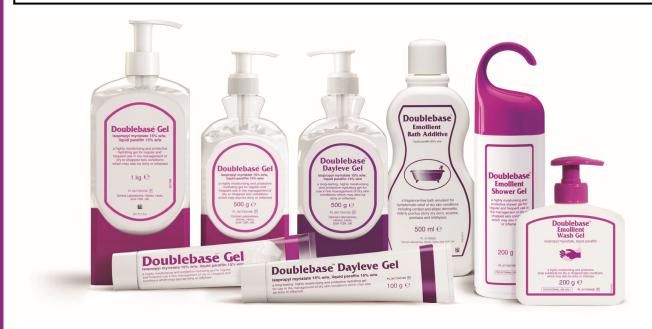

## **Doublebase<sup>™</sup> Dayleve Gel**

Isopropyl myristate 15% w/w, liquid paraffin 15% w/w.

**Uses:** Long lasting, highly moisturising and protective hydrating gel for dry skin conditions. **Directions:** Adults, children and the elderly: Apply direct to dry skin morning and night, or as often as necessary.

# Doublebase<sup>TM</sup> Gel

Isopropyl myristate 15% w/w, liquid paraffin 15% w/w.

**Uses:** Highly moisturising and protective hydrating gel for dry skin conditions. **Directions:** Adults, children and the elderly: Apply direct to dry skin as required.

### Doublebase<sup>™</sup> Emollient Shower Gel Doublebase<sup>™</sup> Emollient Wash Gel

Isopropyl myristate 15% w/w, liquid paraffin 15% w/w.

**Uses:** Highly moisturising and protective hydrating gels for dry skin conditions. **Directions:** Adults, children and the elderly: Use as soap substitutes.

#### **Doublebase<sup>™</sup> Emollient Bath Additive**

Liquid paraffin 65% w/w.

Uses: For the relief of dry skin conditions.

**Directions:** Adults, children and the elderly: Add to a bath of warm water. Soak and pat dry.

#### Package quantities, NHS prices and MA numbers:

Doublebase Dayleve Gel: 100g tube £2.65, 500g pump dispenser £6.29, PL00173/0199. Doublebase Gel: 100g tube £2.65, 500g pump dispenser £5.83, 1kg pump dispenser £10.98, PL00173/0183.

Doublebase Shower: 200g shower pack £5.21, PL00173/0196. Doublebase Wash: 200g pump dispenser £5.21, PL00173/0402.

Doublebase Bath: 500ml bottle £5.45, PL00173/0200.

**Legal categories:** Doublebase Dayleve Gel, Doublebase Gel, Doublebase Shower & Doublebase Wash P. Doublebase Bath GSL.